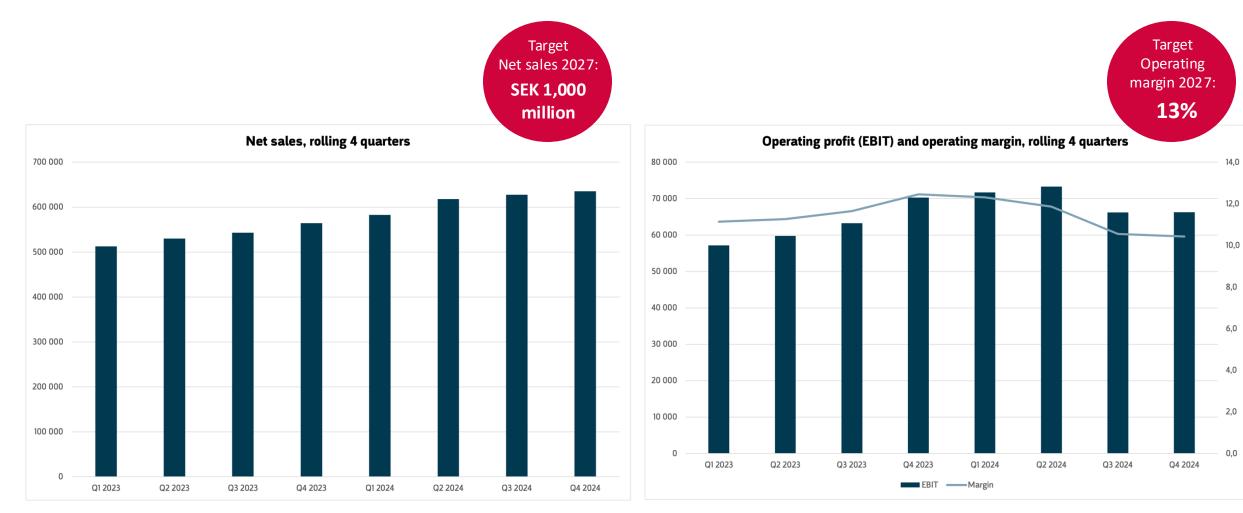

#### FOURTH QUARTER

Net sales, SEK million

**157.0**(149,3)

**Operating profit, EBIT, SEK million** 

**13.7** (13.7)

<u>Operating margin, %</u>

**8.8** (9.2)

FULL YEAR 2024

Net sales, SEK million

**635.3** (564.2)

Operating profit, EBIT, SEK million

**66.3** (70.3)

Operating margin, %

**10.4** (12.5)

The Board will be proposing a dividend of SEK 0.70 per share to the AGM railcare